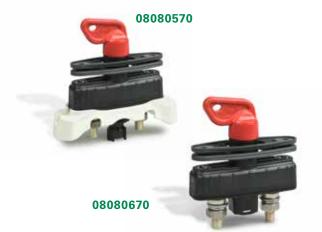

# 08080570 & 08080670 BATTERY DISCONNECT SWITCHES

200A • SPST • IP65 • M10 Studs

The battery switch model 08080570, unlike model 08080670, is equipped with a supplementary contact NC which may be used for various purposes, such as activating a warning light, grounding the alternator, etc..

# **Ordering Information**

| PART NUMBER | VOLTAGE   | AMPERAGE | CIRCUITRY | MOUNTING     | INGRESS | TERMINAL<br>NUTS | NOTES                               |
|-------------|-----------|----------|-----------|--------------|---------|------------------|-------------------------------------|
| 08080570    | 12-24V DC | 200A     | SPST      | Through-Hole | IP65    | M10 Inox         | Fixed key and supplementary contact |
| 08080670    | 12-24V DC | 200A     | SPST      | Through-Hole | IP65    | M10 Inox         | Fixed key                           |