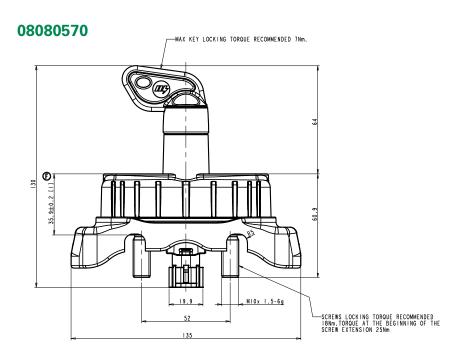

### **Dimensions in millimeters**

Terminals: M10 (inox)

## **Specifications**

Max Operating Voltage:24V DCMax Continuous Current:200A

Intermittent Current: 1500A at 5 sec Operating Temp: -40 °C to +70 °C

Ingress Protection: IP65

Contacts: Copper (Silver-plated)