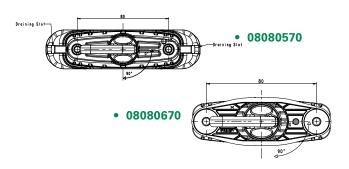

### **Dimensions in millimeters**

# 08080570 & 08080670 BATTERY DISCONNECT SWITCHES

200A • SPST • IP65 • M10 Studs