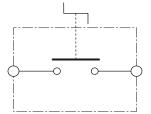

rounding the alternator, etc..

#### Features/Benefits

- 200A continuous current rating
- High quality thermoplastic material is robust and resistant to chemicals and environmental elements.
- Unique shape (elongated and narrow) allows mounting in hard to reach and areas with limited space.
- Waterproof to IP65

## **Specifications**

Max Operating Voltage:24V DCMax Continuous Current:200A

Intermittent Current: 1500A at 5 sec Operating Temp: -40 °C to +70 °C

Ingress Protection: IP65

Contacts: Copper (Silver-plated)

Terminals: M10 (inox)

# **Applications**

- Heavy trucks
- Emergency vehicles
- Agricultural
- Marine

#### **Web Resources**

Download 2D print and technical resources at: littelfuse.com/ManualBatterySwitches

## **Electrical Diagram**

# With supplementary contacts







# **Mounting Diagram**



# **Ordering Information**

| PART NUMBER | VOLTAGE   | AMPERAGE | CIRCUITRY | MOUNTING     | INGRESS | TERMINAL<br>NUTS | NOTES                               |
|-------------|-----------|----------|-----------|--------------|---------|------------------|-------------------------------------|
| 08080570    | 12-24V DC | 200A     | SPST      | Through-Hole | IP65    | M10 Inox         | Fixed key and supplementary contact |
| 08080670    | 12-24V DC | 200A     | SPST      | Through-Hole | IP65    | M10 Inox         | Fixed key                           |



# 08080570 & 08080670 BATTERY DISCONNECT SWITCHES

### **Dimensions in millimeters**





# 08080670





Visit **Littelfuse.com** for the most up-to-date product information. Littelfuse reserves the right to