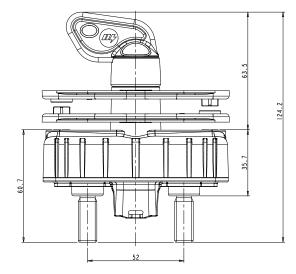

es at: littelfuse.com/ManualBatterySwitches

## **Electrical Diagram**

# With supplementary contacts







# **Mounting Diagram**



# **Ordering Information**

| PART NUMBER | VOLTAGE   | AMPERAGE | CIRCUITRY | MOUNTING     | INGRESS | TERMINAL<br>NUTS | NOTES                               |
|-------------|-----------|----------|-----------|--------------|---------|------------------|-------------------------------------|
| 08080570    | 12-24V DC | 200A     | SPST      | Through-Hole | IP65    | M10 Inox         | Fixed key and supplementary contact |
| 08080670    | 12-24V DC | 200A     | SPST      | Through-Hole | IP65    | M10 Inox         | Fixed key                           |



# 08080570 & 08080670 BATTERY DISCONNECT SWITCHES

### **Dimensions in millimeters**





# 08080670





Visit **Littelfuse.com** for the most up-to-date product information. Littelfuse reserves the right to make product changes, without notice. Material in this document is as accurate as known at the time of publication.