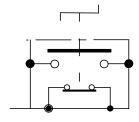

## **Electrical Diagram**

# With supplementary contacts

The battery switch model 08080570, unlike model 08080670, is equipped with a supplementary contact NC which may be used for various purposes, such as activating a warning light, grounding the alternator, etc..